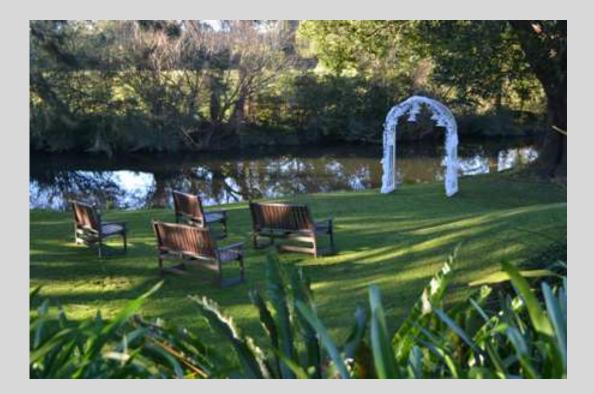

Optional Extras

The following items can be arranged for your special day on application.

Dance Floor

Decorated Arch

Specialty table arrangements, including Candles, Flowers and other imaginative options

Mixed Entree